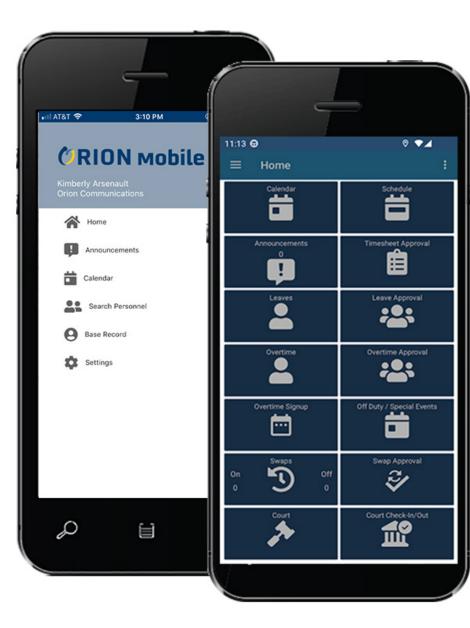

When used with Workforce
Management PLUS, public safety users
view their schedule and all scheduled
events, such as time-off, overtime,
training and court events. They can
enter leave, overtime, and shift swap
requests ... view and sign up for off-duty
or special events ... or volunteer for ad
hoc OT assignments. Administrative
tasks can be achieved, such as viewing
agency announcements or routing
their timesheets for approval.

Supervisors can quickly search for and call other employees to backfill vacancies. Employee requests can be reviewed and responded to in real-time. Special events can be assigned individually or in bulk. Employee's time worked can be authorized for payroll processing.

When used with CourtNotify, officers receive their court notifications with logistical and defendant information in real-time. Once received, easy confirmation acknowledgments are saved and viewed by all CourtNotify users. Geofencing can be used to track courthouse check ins/outs by officers.

### Valuable Results for Employees, Supervisors, and Administrators

- » Real-time schedule viewing
- » Time-off, overtime, swaps, special events, timesheets, and court event self-services
- » Push notifications for scheduling changes, requests and more
- » Geofencing for court check in/out tracking
- » Supervisory approval management
- » Increased workforce oversight and management efficiencies for supervisors
- » Real-time updates viewed within Workforce Management PLUS or CourtNotify