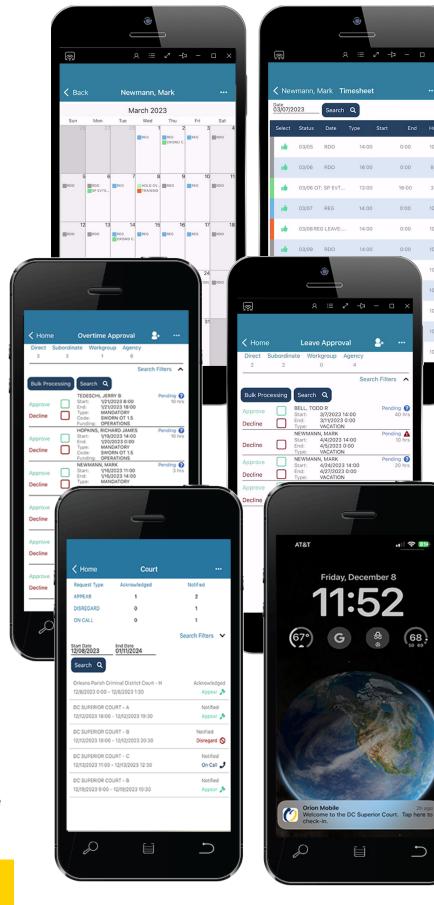

When used with Workforce
Management PLUS, public safety users
view their schedule and all scheduled
events, such as time-off, overtime,
training and court events. They can
enter leave, overtime, and shift swap
requests ... view and sign up for off-duty
or special events ... or volunteer for ad
hoc OT assignments. Administrative
tasks can be achieved, such as viewing
agency announcements or routing
their timesheets for approval.

Supervisors can quickly search for and call other employees to backfill vacancies. Employee requests can be reviewed and responded to in real-time. Special events can be assigned individually or in bulk. Employee's time worked can be authorized for payroll processing.

When used with CourtNotify, officers receive their court notifications with logistical and defendant information in real-time. Once received, easy confirmation acknowledgments are saved and viewed by all CourtNotify users. Geofencing can be used to track courthouse check ins/outs by officers.